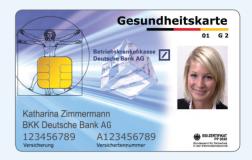

## Your health insurance card

If you visit the doctor or dentist or need to go to hospital, you will be treated upon presentation of your health insurance card.

You will receive the health insurance card at the start of your insurance cover by the company health insurance fund. For this purpose, we require a passport photo on which your face is clearly recognisable.

## Your photo for the health insurance card